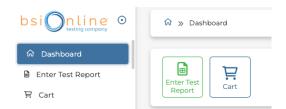

· Click Enter Test Report on Dashboard.

• Search for **any property or device** by entering an address, name, device serial number or by the CCN (customer confirmation number). Hover your mouse over the correct property from the list, click your mouse to proceed.