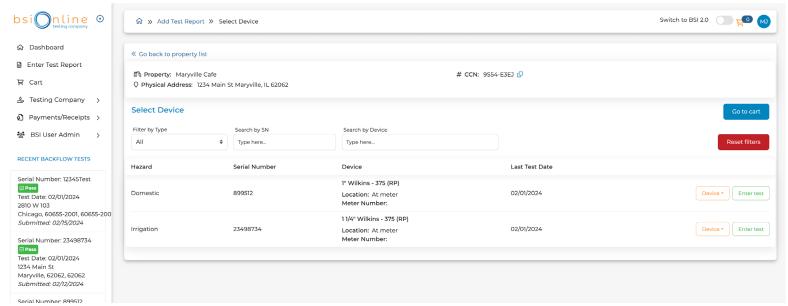

• Find the correct assembly serial number you need to enter a test for, then click the green button **ENTER TEST.** 

• A smart form will pop open, fill in pertinent information. Once finished select **SUBMIT TEST AND ADD TO CART**.