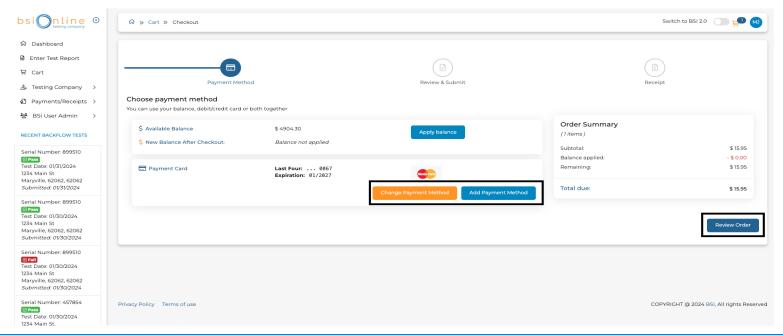

· You will select a payment method. We store and accept any major credit card or you can operate off a balance. Select **REVIEW ORDER**.

· You will review the order one more time and click the blue button **SUBMIT ORDER**.