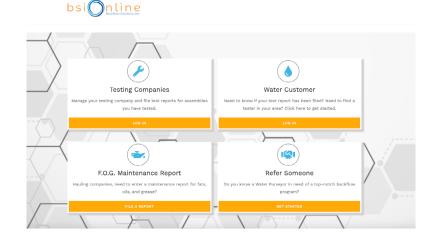

- · Click on the orange **LOGIN** button under **TESTING COMPANIES**.
- · Upon your first time logging in, you will need to add and upload copies of your credentials. You can do that directly from the dashboard by clicking on **LICENSES, TESTERS, OR TEST KITS**.