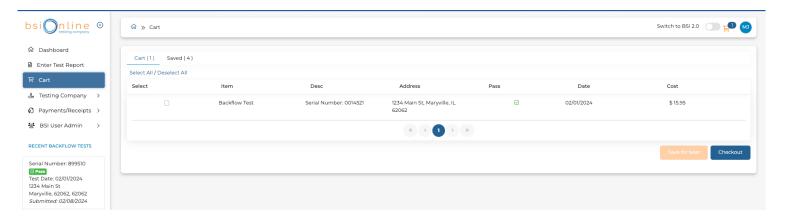

After you enter a test and add it to your cart, you have the option to proceed to your cart, enter a test for another device at the same property, or find another property.

**Cart** A key provision to BSI Online is a filing fee assessed per test report submitted.

• To pay for tests entered, proceed to the **CART**. This can always be accessed on the top right of the screen in orange or on the left side panel.

· Confirm the items in your cart and select CHECKOUT.