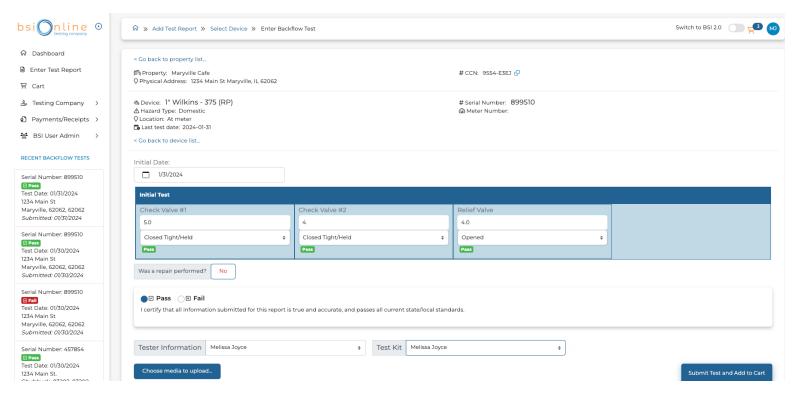

• Find the correct assembly serial number you need to enter a test for, then click the green button **ENTER TEST.** 

• A smart form will pop open, fill in pertinent information. Once finished select **SUBMIT TEST AND ADD TO CART**.