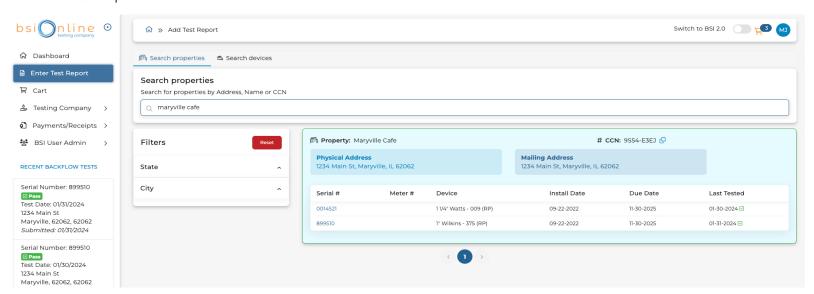

· Click Enter Test Report on Dashboard.

• Search for **any property or device** by entering an address, name, device serial number or by the CCN (customer confirmation number). Hover your mouse over the correct property from the list, click your mouse to proceed.