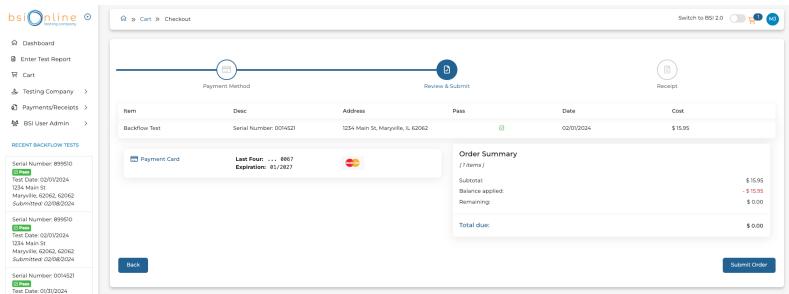

· You will select a payment method. We store and accept any major credit card or you can operate off a balance. Select **REVIEW ORDER**.

· You will review the order one more time and click the blue button **SUBMIT ORDER**.