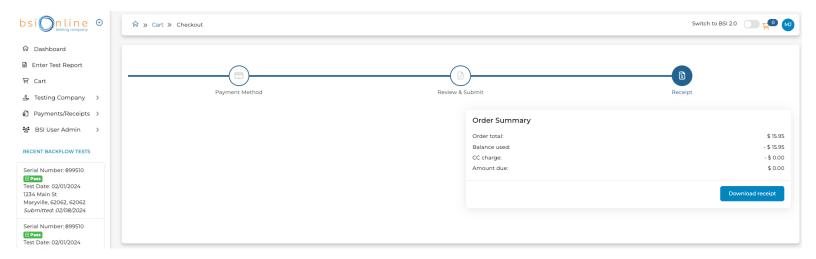

· Your credit card will be charged or the amount deducted from your balance for the transaction amount. A receipt will be available within a few seconds to download by clicking **DOWNLOAD RECEIPT.** 